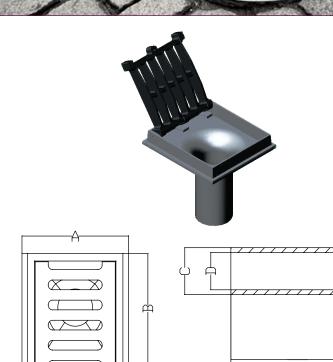

#### PRODUCT INFORMATION

**GULLY INLET FOR BRIDGES** 

### **FEATURES AND BENEFITS**

- Made from Ductile iron as per International Standard ASTM A536-84(2014)
- For use in carriageway of roads, (including pedestrian streets), hard shoulders and parking areas for all types of road vehicles.
- Easy to Lift and Painted.
- All Products are proudly made in Nigeria with 100% Local Content.
- Comes with Hinges for ease of opening and Bolted for additional security.

# **SPECIFICATIONS**

| PRODUCT<br>CODE | OVER<br>BASE<br>(A X B)mm | PIPE EXTERNAL<br>DIAMETER (C)<br>mm | PIPE<br>OPENING<br>(D)mm | HEIGHT<br>(E)mm | (F)mm   |
|-----------------|---------------------------|-------------------------------------|--------------------------|-----------------|---------|
| DGU001          | 345 X 475                 | 400                                 | 473                      | 45              | 50 X 50 |